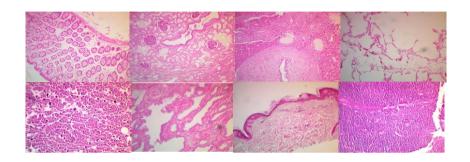

## **Tissue:**

human colon, kidney, liver, lung, pancreas, prostate, skin, tonsil

H&E staining

Fixative: 10% Neutral buffered formalin
Embedding: Paraffin
Thickness: 4 μm
Mounting: Mounted on positively charged slides made of pure white glass; air dried
STORAGE: 2-8°C.